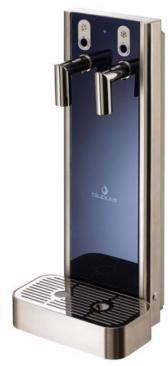

## DIUSISS Tower

| BLUGLASS TOWER TOUCH FREE   |                                           |
|-----------------------------|-------------------------------------------|
| Supply                      | 230 V - 50 Hz                             |
| Absorbed power              | 30 W - 0,19 A                             |
| Inlet water pipe            | Ø5/16" (8 mm)                             |
| Dispensing area height (mm) | 319                                       |
| Typology                    | Electronic tap                            |
|                             |                                           |
| Net weight (kg)             | 8                                         |
| Gross weight (kg)           | 10                                        |
| Dimensions W x D x H (mm)   | 513 x 96 x 209                            |
| Packaging dimensions (mm)   | 800 x 260 x 255                           |
| Dispensing options          | Cold still water, cold sparkling water    |
| Materials                   | Robust stainless steel and tempered glass |
| Sensors                     | Touch free sensors                        |

## OTHER CHARACTERISTICS

It can be connected to any type of under counter cooler. Stainless steel drip tray Portioning system

| OPTIONAL             |
|----------------------|
| Nano silver pipe     |
| Filters UV OUT (4 W) |
|                      |