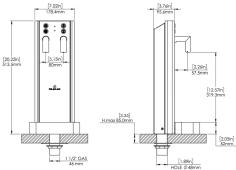

## DIUSISS Tower

| BLUGLASS TOWER TOUCH FREE   |                                           |
|-----------------------------|-------------------------------------------|
| Supply                      | 230 V - 50 Hz                             |
| Absorbed power              | 30 W - 0,19 A                             |
| Inlet water pipe            | Ø5/16" (8 mm)                             |
| Dispensing area height (mm) | 319                                       |
| Typology                    | Electronic tap                            |
|                             |                                           |
| Net weight (kg)             | 8                                         |
| Gross weight (kg)           | 10                                        |
| Dimensions W x D x H (mm)   | 513 x 96 x 209                            |
| Packaging dimensions (mm)   | 800 x 260 x 255                           |
| Dispensing options          | Cold still water, cold sparkling water    |
| Materials                   | Robust stainless steel and tempered glass |
| Sensors                     | Touch free sensors                        |