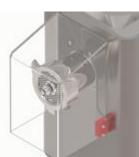

Option: protection on head

Optional: hamburger device

Model **TC 22 Titano Ice**  Power Tf - Watt 1472/2 Hp
Power 230-400V/50Hz

Therm-

electric Watt 70 module

power

Output/h Kg/h 350
Standard nlate mm 4,5
A 250 mm