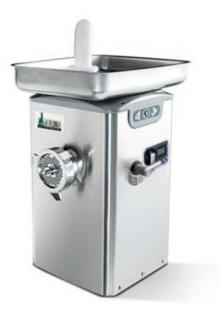

## **TC 22 Titano ICE**

- Innovative compact refrigerated meat mincer.Exclusive refrigerating system with thermo-electric module:
- without compressorwithout gas

- energy-savingThermo-electric module power: 70 Watt
- Refrigerated grinding end and feed neck.
- Digital thermometer.
- Stainless steel hopper and feed neck removable for cleaning.
- Same features as model Titano 22.
- Easy maintenance (no need of refrigerator technician).

Option: protection on head

Optional: hamburger device

Model **TC 22 Titano Ice**  Power Tf - Watt 1472/2 Hp
Power 230-400V/50Hz

Therm-

electric Watt 70 module

power

Output/h Kg/h 350
Standard nlate mm 4,5
A 250 mm