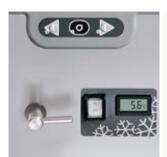

## **TC 22 Titano ICE**

- Innovative compact refrigerated meat mincer.Exclusive refrigerating system with thermo-electric module:
- without compressorwithout gas

- energy-savingThermo-electric module power: 70 Watt
- Refrigerated grinding end and feed neck.
- Digital thermometer.
- Stainless steel hopper and feed neck removable for cleaning.
- Same features as model Titano 22.
- Easy maintenance (no need of refrigerator technician).