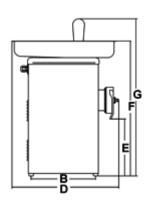

Option: protection on head

Optional: hamburger device

Model **TC 22 Titano Ice**  Power Tf - Watt 1472/2 Hp
Power 230-400V/50Hz

Therm-

electric Watt 70 module

power

Output/h Kg/h 350
Standard nlate mm 4,5
A 250 mm

B 185 mm

C 310 mm

D 484 mm

E 225 mm

F 540 mm

G 645 mm

Net Kg 34

Shipping mm 720x570x770

Gross weight Kg 44