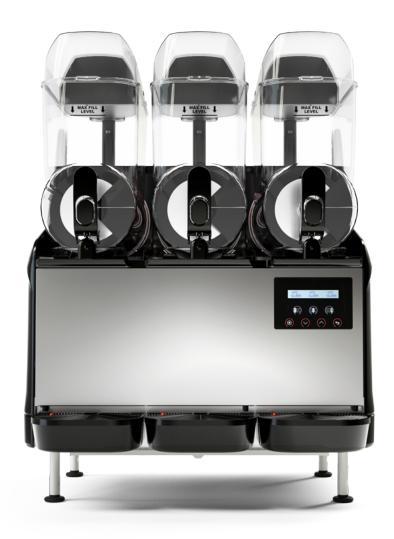

# CLASSIC TECHNICAL SUMMARY

CLASSIC

**Production** Frozen Drinks

Refrigerant Gas R290

**Volts** 220 -240V / 50Hz

**Production Speed**(4°C product temperature)

Product ready in 40 minutes

**Capacity** 24 I. (2 bowls x 12 I.) 36 I. (3 bowls x 12 I.)

**Dimensions W x D x H** 45.5 x 62 x 90 cm 67 x 62 x 90 cm

**Feet distance W x D** 42 x 34 cm 59 x 34 cm

**Weight** 56 kg 70 kg

**Watt** 750 W 1000 W

**Amp** 4.5 A 5.5 A

Electrical Consumption
(At 25°C Room temperature)

Freezing: 650 W/h
Maintenance: 300 W/h
Storage: 30 W/h

Freezing: 950 W/h Maintenance: 250 W/h Storage: 20 W/h