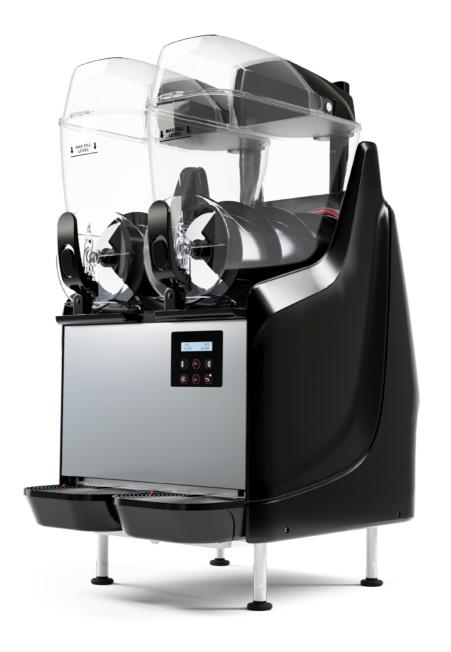

Smart design

User-centred

250 ml portions per bowl up to 12 l.

MEDIUM bowl capacity

- Space-saving design
- Automatic modes
- Easy access filter
- Consistency electronic control
- Hinged lid
- Fast & easy cleaning

# CLASSIC TECHNICAL SUMMARY

CLASSIC

**Production** Frozen Drinks

Refrigerant Gas R290

**Volts** 220 -240V / 50Hz

**Production Speed**(4°C product temperature)

Product ready in 40 minutes

**Capacity** 24 I. (2 bowls x 12 I.) 36 I. (3 bowls x 12 I.)

**Dimensions W x D x H** 45.5 x 62 x 90 cm 67 x 62 x 90 cm

**Feet distance W x D** 42 x 34 cm 59 x 34 cm

**Weight** 56 kg 70 kg

**Watt** 750 W 1000 W

**Amp** 4.5 A 5.5 A

Electrical Consumption
(At 25°C Room temperature)