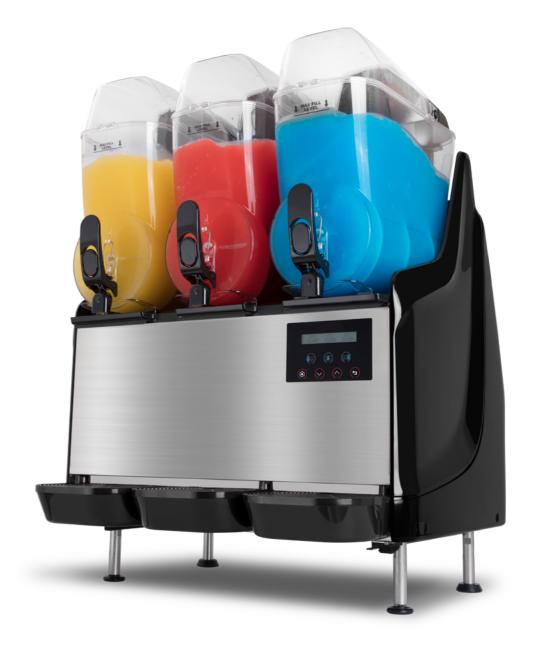

## CLASSIC

Vertical Ventilation

ECO Refrigerant

HOT GAS

Works with alcohol

Electric motor

High temp. suitable

5 years warranty\*

Smart design

User-centred

250 ml portions per bowl up to 12 l.

MEDIUM bowl capacity

- Space-saving design
- Automatic modes
- Easy access filter
- Consistency electronic control
- Hinged lid
- Fast & easy cleaning

# CLASSIC TECHNICAL SUMMARY

CLASSIC

**Production** Frozen Drinks

Refrigerant Gas R290

**Volts** 220 -240V / 50Hz

**Production Speed**(4°C product temperature)

Product ready in 40 minutes

**Capacity** 24 I. (2 bowls x 12 I.) 36 I. (3 bowls x 12 I.)