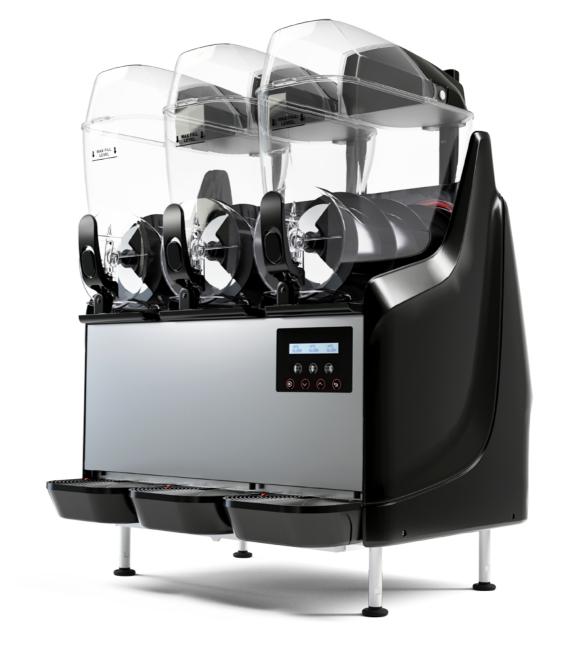

# CLASSIC TECHNICAL SUMMARY

CLASSIC

**Production** Frozen Drinks

Refrigerant Gas R290

**Volts** 220 -240V / 50Hz

**Production Speed**(4°C product temperature)

Product ready in 40 minutes

**Capacity** 24 I. (2 bowls x 12 I.) 36 I. (3 bowls x 12 I.)

**Dimensions W x D x H** 45.5 x 62 x 90 cm 67 x 62 x 90 cm

**Feet distance W x D** 42 x 34 cm 59 x 34 cm

**Weight** 56 kg 70 kg

**Watt** 750 W 1000 W

**Amp** 4.5 A 5.5 A

Electrical Consumption
(At 25°C Room temperature)

Freezing: 650 W/h
Maintenance: 300 W/h
Storage: 30 W/h

Freezing: 950 W/h Maintenance: 250 W/h Storage: 20 W/h