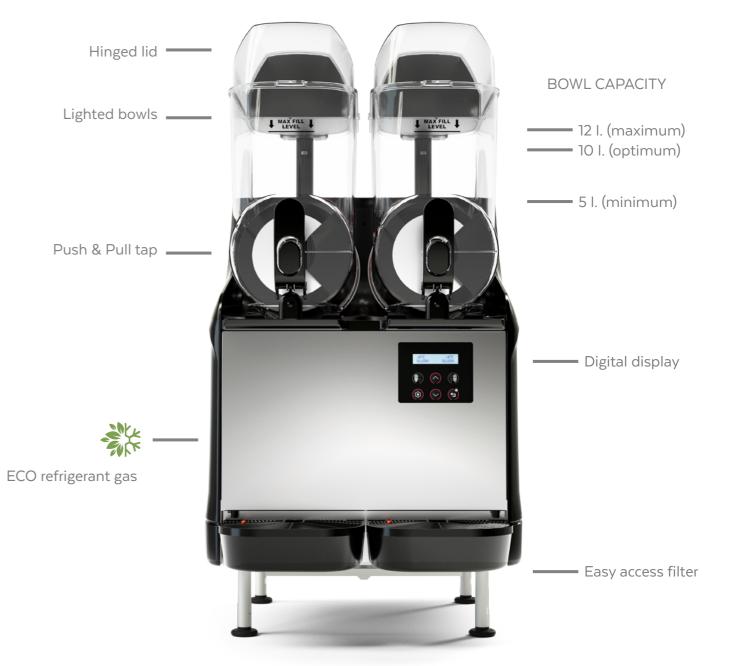

Smart design

User-centred

250 ml portions per bowl up to 12 l.

MEDIUM bowl capacity

- Space-saving design
- Automatic modes
- Easy access filter
- Consistency electronic control
- Hinged lid
- Fast & easy cleaning