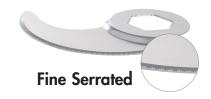

# **B** TECHNICAL FEATURES

Blixer 15. Three-Phase. Power 3000 W. 2 speeds. Pulse function. 15 L stainless-steel bowl with 2 handles. Bowlbase blade assembly with 3 detachable fine serrated blades included. Scraper arm and lid wiper included. 15 to 50 portions and more.

#### **INCLUDED ACCESSORIES**

- Stainless steel fine serrated blade assembly (3 blades)
- Scraper arm and lid wiper

# **OPTIONS**

- Additional Fine serrated blade assembly (3 blades) -Ref. 57102
- Fine serrated blade (per unit) Ref. 59359