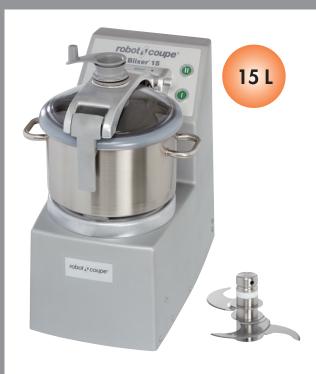

## A SALES FEATURES

**Blixer 15** is designed to prepare texture-modified meals with either raw and cooked ingredients in a minimum of time.

# **B** TECHNICAL FEATURES

Blixer 15. Three-Phase. Power 3000 W. 2 speeds. Pulse function. 15 L stainless-steel bowl with 2 handles. Bowlbase blade assembly with 3 detachable fine serrated blades included. Scraper arm and lid wiper included. 15 to 50 portions and more.

### BLIXER® FUNCTION

- 15 litre stainless-steel bowl with 2 handles for a better arip.
- Central bowl locking system for easy assembly.
- Bowl-base blade assembly with 3 fine serrated blades to ensure a perfectly uniform consistency, even when processing small quantity.
- Transparent lid to enable user to monitor processing.
- Opening in centre of lid for adding liquid or dry ingredients during processing.
- Transparent lid with bowl scraper to improve the end-product consistency and with a lid wiper to enable user to monitor processing.
- Opening in centre of lid for adding liquid or dry ingredients during processing.