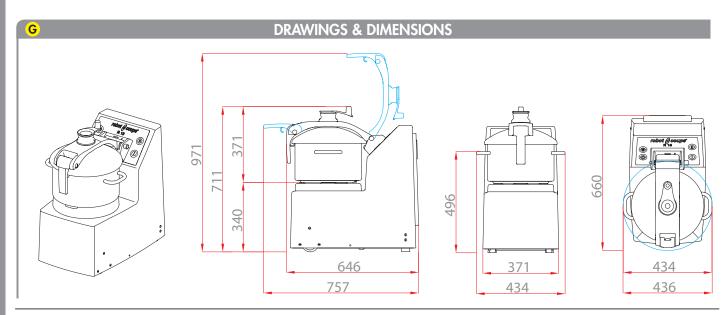

Select all the options at the back page, F part.

| C TECHNICAL DATA      |                                |           |  |
|-----------------------|--------------------------------|-----------|--|
| Output power          | 3000 Watts                     |           |  |
| Electrical datas      | Three phase<br>No plug includ  | ded       |  |
| Speeds                | 50Hz : 1500 c<br>60Hz : 1800 c |           |  |
| Dimensions (LxWxH     | ) 315 x 545 x 7                | 700 mm    |  |
| Rate of recyclability | 95%                            |           |  |
| Net weight            | 49 kg                          |           |  |
| Supply                | Amperage                       | Reference |  |
| 400V/50/3             | 6.5 & 12 Amp                   | 51511     |  |
| 220V/60/3             | 6.5 & 11 Amp                   | 51513     |  |
| 380V/60/3             | 7 & 12 Amp                     | 51514     |  |
| 230V/50/3             | 7 & 13 Amp                     | 51515     |  |