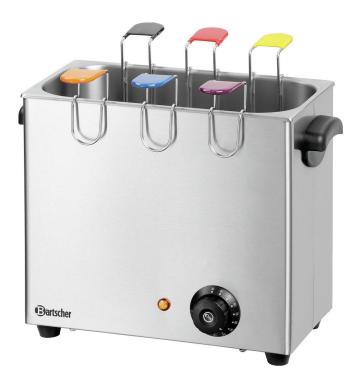

## Egg boiler EH6

- ▶ The perfect breakfast egg
  - The egg hardness can be set individually

- Easy and clear
  - 6 egg holders in various colours

## Description

Freshly boiled eggs, just how you want them. Whether soft, medium or hard boiled – with this egg cooker each guest at the breakfast buffet can set the wished hardness level.

W 301 x D 152 x H 200 mm

6 separate holders, marked in colour

Egg size: Small, medium

Yes Manual

30 °C to 110 °C

Yes Yes

Yes Permanently installed

Heat up Pluggable

## Egg boiler EH6

• Suitable for permanent commercial use:

• Temperature control:

• Size:

• Weight:

In 10 °C steps

W 365 x D 220 x H 290 mm