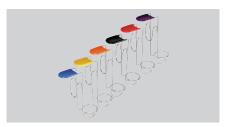

## Egg boiler EH6

- ▶ The perfect breakfast egg
  - The egg hardness can be set individually

- Easy and clear
  - 6 egg holders in various colours

W 301 x D 152 x H 200 mm

6 separate holders, marked in colour

Egg size: Small, medium

Yes Manual

30 °C to 110 °C

Yes Yes

Yes Permanently installed

Heat up Pluggable