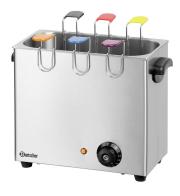

## Egg boiler EH6

- ▶ The perfect breakfast egg
  - The egg hardness can be set individually

- Easy and clear
  - 6 egg holders in various colours

## Description

Freshly boiled eggs, just how you want them. Whether soft, medium or hard boiled – with this egg cooker each guest at the breakfast buffet can set the wished hardness level.

## **Features**

• Material:

· Number of tanks: • Beaker capacity:

• Size basin:

• Egg holder model:

• Egg holder removable:

· Hardness setting: • Temperature range:

• Thermostat: • Safety thermostat:

• Heating element in stainless steel:

• Heating element:

Control lamp:

• Equipment connection:

• Important information:

• Power load:

Stainless steel

4 litre(s)

W 301 x D 152 x H 200 mm

6 separate holders, marked in colour

Egg size: Small, medium

Yes Manual

30 °C to 110 °C

Yes Yes

Yes Permanently installed

Heat up Pluggable