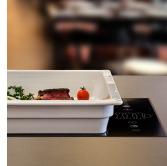

## **FEATURES**

- 3 warming zones (overall warming zone of GN 1/1 can be split into three warming zones of size GN 1/3 each)
- 4 power levels
- Integrated dish detection warming zone is active only when dish is placed within
- Allows an almost invisible integration
- Memory feature reactivation of previously selected power levels

## YOUR ADVANTAGES

- With robust, black glass ceramic top and touch panel
- Turns tables and counters into multifunctional buffet furniture
- Highly energy-efficient due to modern induction technology
- Precise power regulation at the touch of a button
- Even, easy-to-clean surfaces for best possible hygiene
- Instantly ready to use without long preheating period
- Improved room climate: no hot steam, no smell of burning paste
- Suitable for all kinds of induction-compatible dishes