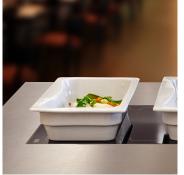

## **FEATURES**

- 3 warming zones (overall warming zone of GN 1/1 can be split into three warming zones of size GN 1/3 each)
- 4 power levels
- Integrated dish detection warming zone is active only when dish is placed within
- Allows an almost invisible integration
- Memory feature reactivation of previously selected power levels

## YOUR ADVANTAGES

- With robust, black glass ceramic top and touch panel
- Turns tables and counters into multifunctional buffet furniture
- Highly energy-efficient due to modern induction technology
- Precise power regulation at the touch of a button
- Even, easy-to-clean surfaces for best possible hygiene
- Instantly ready to use without long preheating period
- Improved room climate: no hot steam, no smell of burning paste
- Suitable for all kinds of induction-compatible dishes