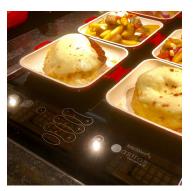

## **FEATURES**

- 3 warming zones (overall warming zone of GN 1/1 can be split into three warming zones of size GN 1/3 each)
- 4 power levels
- Integrated dish detection warming zone is active only when dish is placed within
- Allows an almost invisible integration
- Memory feature reactivation of previously selected power levels

## YOUR ADVANTAGES

- With robust, black glass ceramic top and touch panel
- Turns tables and counters into multifunctional buffet furniture
- Highly energy-efficient due to modern induction technology
- Precise power regulation at the touch of a button
- Even, easy-to-clean surfaces for best possible hygiene
- Instantly ready to use without long preheating period
- Improved room climate: no hot steam, no smell of burning paste
- Suitable for all kinds of induction-compatible dishes