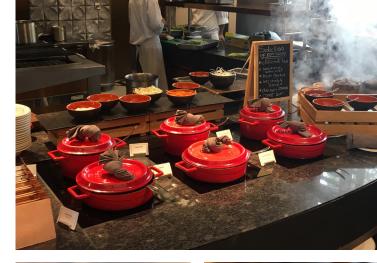

## GN 1/1-SIZED BUILT-IN WARMER

## **FEATURES**

- 3 warming zones (overall warming zone of GN 1/1 can be split into three warming zones of size GN 1/3 each)
- 4 power levels
- Integrated dish detection warming zone is active only when dish is placed within
- Allows an almost invisible integration
- Memory feature reactivation of previously selected power levels

## YOUR ADVANTAGES

- With robust, black glass ceramic top and touch panel
- Turns tables and counters into multifunctional buffet furniture
- Highly energy-efficient due to modern induction technology
- Precise power regulation at the touch of a button
- Even, easy-to-clean surfaces for best possible hygiene
- Instantly ready to use without long preheating period
- Improved room climate: no hot steam, no smell of burning paste
- Suitable for all kinds of induction-compatible dishes